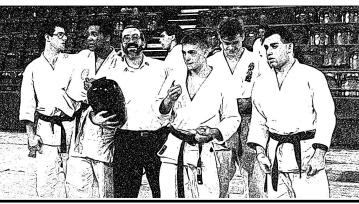

# Elite Provider

WITLEY schools JUDO

My Name is Pete Swettenham and I am the school judo coach. I hate having my picture taken, and this is the only one that I sort of like.

I've been practicing judo for a long time. This is a picture of me with my university judo team. We won the British Universities Team Championships three times between 1987 and 1991. I'm the good-looking at the front.